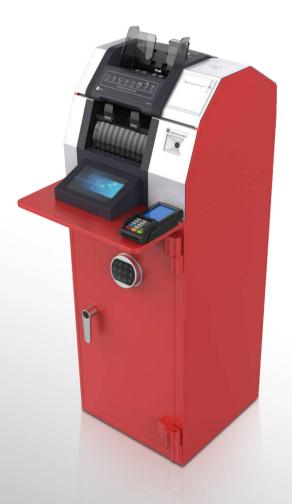

**P2600 Series** 

## Compact cash deposit machine

P2600 series contains different compact deposit models, which can accurately manage the large cash deposit process in different environments. They deliver a safe and convenient cash manage solution not only suitable for financial institutions and retail industry but also for where heavy cash transactions take place. P2600 series integrated with latest management system makes mobile monitor possible which greatly increased the security and convenience. It is the ideal solution for retail back office deposit and CIT resource optimization.