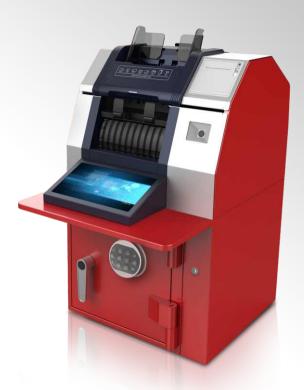

**P2600 Series** 

## Compact cash deposit machine

P2600 series contains different compact deposit models, which can accurately manage the large cash deposit process in different environments. They deliver a safe and convenient cash manage solution not only suitable for financial institutions and retail industry but also for where heavy cash transactions take place. P2600 series integrated with latest management system makes mobile monitor possible which greatly increased the security and convenience. It is the ideal solution for retail back office deposit and CIT resource optimization.