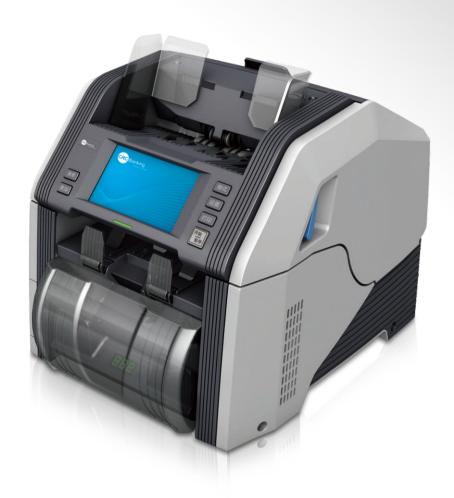

## **CM100V**

## **Compact Banknote Sorting Machine**

Desktop Model

Sorting Management

Reliable Quality & Durability

CM100V is a desktop model for cash processing in retail & bank branch, which requires little space meanwhile provides various functions. Its intellegent authentication technology & delicate note validator make sure the accuracy of cash processing. Users will benefit from its flexible sorting configuration with due consideration given to productivity, and it's achievable in occasions where need integrate with backstage management system to trace sorting transaction, and each banknote as well.